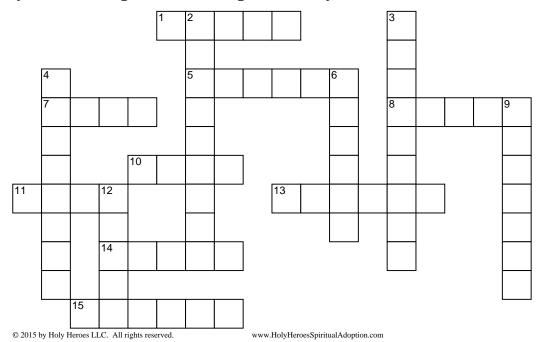

## Holy Heroes Spiritual Adoption Prayer Adventure Week 18

**ACROSS** 

## **DOWN**

| 1  | The sense of is associated with        | 2  | twins lo                            | ok exactly the same.    |  |
|----|----------------------------------------|----|-------------------------------------|-------------------------|--|
|    | your eyes.                             |    |                                     | not look exactly alike. |  |
| 5  | The on a baby's teeth is               | 4  | The baby often swallows the         |                         |  |
|    | developing at this point.              |    | fluid around him                    | in the womb.            |  |
| 7  | By 18 weeks, many mothers can feel     | 6  | 6 Ultrasounds have seen movement in |                         |  |
|    | their baby                             |    | the baby's                          | (which has to do with   |  |
| 8  | The sense of is associated with        |    | speaking).                          |                         |  |
|    | you skin.                              | 9  | The sense of _                      | is associated with      |  |
| 10 | Your baby's is starting to grow        |    | your ears.                          |                         |  |
|    | now.                                   | 12 | The sense of                        | is associated with      |  |
| 11 | Your baby is now measured from head    |    | your tongue.                        |                         |  |
|    | to                                     |    |                                     |                         |  |
| 13 | Your baby is as big as this fruit now. |    |                                     |                         |  |
| 14 | The sense of is associated with        |    |                                     |                         |  |
|    | your nose.                             |    |                                     |                         |  |
| 15 | The baby now has specialized areas of  |    |                                     |                         |  |
|    | the brain for his five                 |    |                                     |                         |  |

**WORD BANK:** Amniotic, banana, enamel, foot, fraternal, hair, hearing, identical, larynx, move, senses, sight, smell, taste, touch.

Holy Heroes Spiritual Adoption Prayer Adventure Week 18